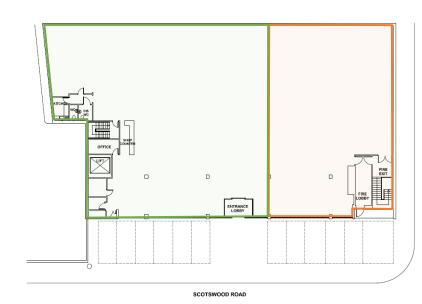

des as Nisbets Limited

| Tenant                       | Cubico (UK) Limited | Nisbets PLC      |
|------------------------------|---------------------|------------------|
| FY Ending                    | 30 November 2021    | 31 December 2022 |
| Turnover                     | £62,298,000         | £489,000,000     |
| % change since previous year | <b>▲</b> 34%        | <b>1</b> 6%      |
| Pre-tax Profit               | £5,914,000          | £39,600,000      |
| % change since previous year | <b>▲</b> 4%         | <b>1</b> 1%      |
| Net Assets                   | £12,633,000         | £159,040,000     |
| % change since previous year | <b>▲</b> 59%        | <b>1</b> 9%      |
|                              |                     |                  |









Ground Floor

First Floor





Lower Ground Floor

Cubico

Nisbets