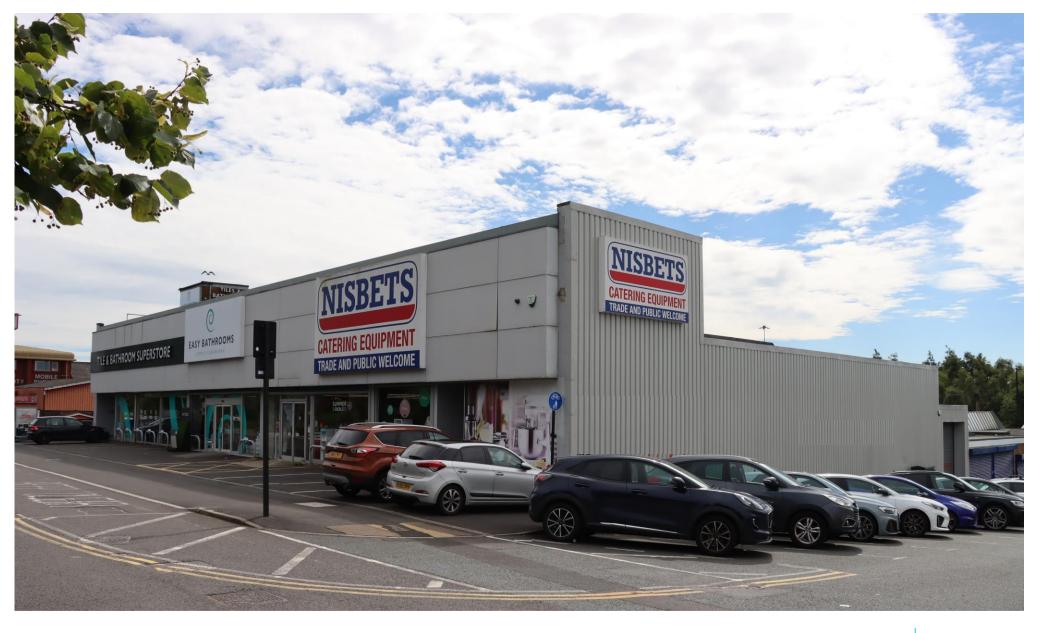

| Tenant              |       | Area Sq ft |        | Start     | Break     | Expiry    | Rent pa  | Rent psf | Comments                             |
|---------------------|-------|------------|--------|-----------|-----------|-----------|----------|----------|--------------------------------------|
|                     | First | Ground     | Lower  |           |           |           |          |          |                                      |
| Nisbets Plc         |       | 4,063      | 12,778 | 17 Mar 17 | 17 Mar 26 | 16 Mar 32 | £90,513  | £5.37    | Pt ground and all lower ground space |
| Cubico (UK) Limited | 2,178 | 6,683      |        | 28 Jun 22 | 28 Jun 27 | 27 Jun 32 | £65,000  | £7.34    | Ground floor plus first floor mezz   |
| Sub Total           | 2,178 | 10,746     | 12,778 |           |           |           |          |          |                                      |
| Total               |       | 25,702     |        |           |           |           | £155,513 | £6.05    |                                      |

Cubico UK Limited trades as Easy Bathrooms and is a national retailer of bathroom products, selling both online and in-store. It currently has 95 nationwide showrooms and was established in 2012.

The company is performing at record levels as indicated in the figures below.

Nisbets PLC is a multi-national market leader specialising in the sale of foodservice equipment.

The company was established in 1983 and has posted record sales and profits in the most recent financial year.