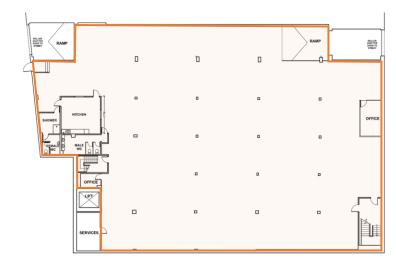

| Cubico (UK) Limited | Nisbets PLC      |
|------------------------------|---------------------|------------------|
| FY Ending                    | 30 November 2021    | 31 December 2022 |
| Turnover                     | £62,298,000         | £489,000,000     |
| % change since previous year | <b>▲</b> 34%        | <b>1</b> 6%      |
| Pre-tax Profit               | £5,914,000          | £39,600,000      |
| % change since previous year | <b>▲</b> 4%         | <b>1</b> 1%      |
| Net Assets                   | £12,633,000         | £159,040,000     |
| % change since previous year | <b>▲</b> 59%        | <b>1</b> 9%      |
|                              |                     |                  |









Ground Floor

First Floor





Lower Ground Floor

Cubico

Nisbets