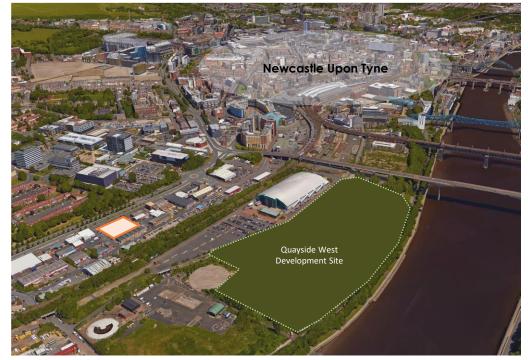

| Tenant              |       | Area Sq ft |        | Start     | Break     | Expiry    | Rent pa  | Rent psf | Comments                             |
|---------------------|-------|------------|--------|-----------|-----------|-----------|----------|----------|--------------------------------------|
|                     | First | Ground     | Lower  |           |           |           |          |          |                                      |
| Nisbets Plc         |       | 4,063      | 12,778 | 17 Mar 17 | 17 Mar 26 | 16 Mar 32 | £90,513  | £5.37    | Pt ground and all lower ground space |
| Cubico (UK) Limited | 2,178 | 6,683      |        | 28 Jun 22 | 28 Jun 27 | 27 Jun 32 | £65,000  | £7.34    | Ground floor plus first floor mezz   |
| Sub Total           | 2,178 | 10,746