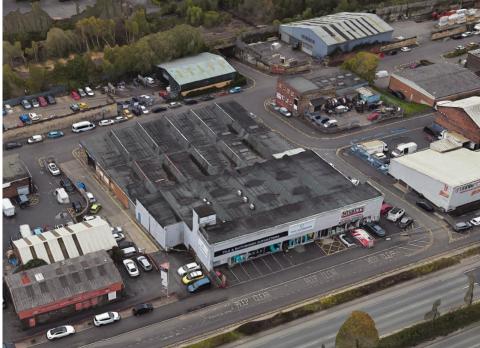

| Tenant              |       | Area Sq ft |        | Start     | Break     | Expiry    | Rent pa  | Rent psf | Comments                             |
|---------------------|-------|------------|--------|-----------|-----------|-----------|----------|----------|--------------------------------------|
|                     | First | Ground     | Lower  |           |           |           |          |          |                                      |
| Nisbets Plc         |       | 4,063      | 12,778 | 17 Mar 17 | 17 Mar 26 | 16 Mar 32 | £90,513  | £5.37    | Pt ground and all lower ground space |
| Cubico (UK) Limited | 2,178 | 6,683      |        | 28 Jun 22 | 28 Jun 27 | 27 Jun 32 | £65,000  | £7.34    | Ground floor plus first floor mezz   |
| Sub Total           | 2,178 | 10,746     | 12,778 |           |           |           |          |          |                                      |
| Total               |       | 25,702     |        |           |           |           | £155,513 | £6.05    |                                      |

Ground Floor

First Floor

Lower Ground Floor

Cubico

Nisbets