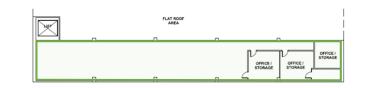

was taken private and now trades as Nisbets Limited

| Tenant                       | Cubico (UK) Limited | Nisbets PLC      |
|------------------------------|---------------------|------------------|
| FY Ending                    | 30 November 2021    | 31 December 2022 |
| Turnover                     | £62,298,000         | £489,000,000     |
| % change since previous year | <b>▲</b> 34%        | <b>1</b> 6%      |
| Pre-tax Profit               | £5,914,000          | £39,600,000      |
| % change since previous year | <b>▲</b> 4%         | <b>1</b> 1%      |
| Net Assets                   | £12,633,000         | £159,040,000     |
| % change since previous year | <b>▲</b> 59%        | <b>1</b> 9%      |
|                              |                     |                  |









Ground Floor

First Floor





Lower Ground Floor

Cubico

Nisbets